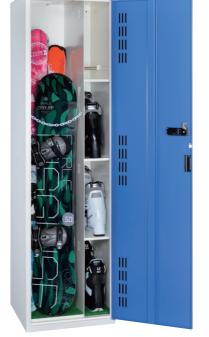

# Ski locker / Snowboard locker

A dedicated storage for ski and snowboard equipment.

It is a product design that can safely store important skis and snowboards in consideration of snow and humidity.

**KBD-4**: Locker for 4 set of Ski/ Sowboard equipment H.2000 W.700 D.600

Reinforced Doors, Combination Lock (Auto Zero Reset), Shelf x2, Mattress, Ventilation on top ceiling, Level adjusters \*\*Products made of Flag Hinges, Electrogalvanized Steel.

**KBD-2**: Locker for 4 set of Ski/ Sowboard equipment H.2000 W.369 D.600

H.2000 W.550 D.600

Reinforced Doors, Combination Lock (Auto Zero Reset), Shelf x3, Stainless-steel Hanger Pipex4, Mattress, Guard chain, Ventilation on top ceiling, Adjusters \*\*Products made of Flag Hinges, Electrogalvanized Steel.

\*KBP's boots storage shelves with multi-pipes saves space, so it make more space to store skis and snowboards.

**KBP-2**: Locker for 2 set of Ski/Sowboard equipment H.2000 W.450 D.600

Reinforced Doors, Combination Lock (Auto Zero Reset), Shelf x3, Stainless-steel Hanger Pipex2, Mattress, Guard chain, Ventilation on top ceiling, Adjusters \*\*Products made of Flag Hinges, Electrogalvanized Steel.