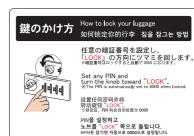

Stickers showing operation instructions are available in four languages (Japanese, English, Chinese, and Korean).

鍵の開け方
How to unlock your luggage
如何解锁你的行李 召을 푸는 방법
設定した暗証番号を入力し、「OPEN」の方向にツマミを回します。
Enter your PIN and turn the knob towards "OPEN"。
输入你的密码并够按链转向"OPEN"。
PIN을 일력하고 노브를 "OPEN" 쪽으로 돌립니다.

[Sticker size: H140 x W100]