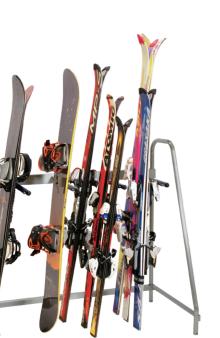

#### Ski/ Snowboard stands

The stands installed at the entrance of lodges and accommodations are Rust-resistant products made of stainless steel.

oKTD-1518 (Stand for 15 ski sets). Top support bars, which prevents skis from side shifting, are located hight 1200mm from the bottom of the skis.

KTD-1518 (Stand for 15 sets of cross-country skis)

H.1500 W.1800 D.500

KTD-1218 (Stand for 12 sets) of all-round skis

H.1500 W.1800 D.500 Stainless steel, Mattress with tray. \*Holds max133mm wide skis.

Stainless steel, Mattress with tray. \*\*Holds max 104mm wide skis.

\*Single unit can be set on a wall. Dual units can be connected back-to-back for stand-alone use. Also can be installed an optional bottom plate.

KTDK-06ST (Ski/ Snowboard Stand) with Long Bars

H.1100 W.1400 D.632