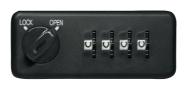

## ▶ Number ConbinationLock (Auto Zero Reset )

- When Lock's knob is turned for locking and unlocking memorize Automatically reset numbers to zero with memorize your combination number.
- $\bullet$  Supports one-time set or fixed combination number.
- Emergency key can unlock the door.(optional accessory)
- Colors: white, black, brown, gray, ivory