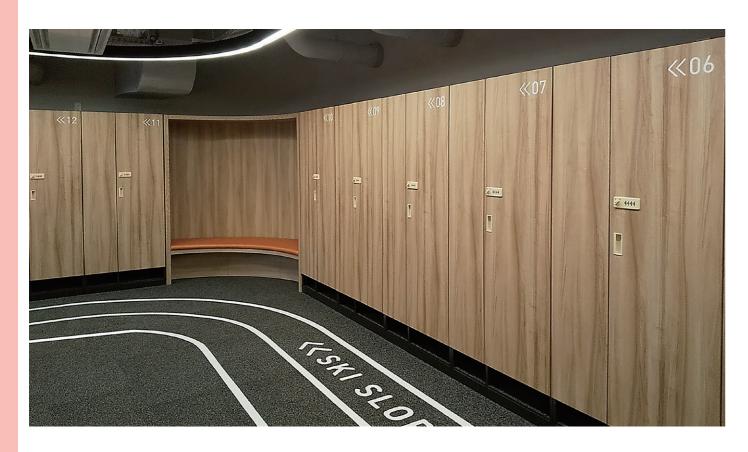

# Ski locker / Snowboard locker

A dedicated storage for ski and snowboard equipment.

It is a product design that can safely store important skis and snowboards in consideration of snow and humidity.

**KBD-4**: Locker for 4 set of Ski/ Sowboard equipment H.2000 W.700 D.600

# Ski locker / Snowboard locker