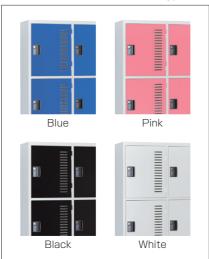

#### Door Color Variations (KBD / KBP type)

Lockers can be made of molten galvanized steel (highly corrosion resistant) in shapes and sizes to suit facilities.

KBP-4: Locker for 4 set of Ski/Sowboard equipment

## ▶ Number ConbinationLock (Auto Zero Reset )

- When Lock's knob is turned for locking and unlocking memorize Automatically reset numbers to zero with memorize your combination number.
- $\bullet$  Supports one-time set or fixed combination number.
- Emergency key can unlock the door.(optional accessory)
- Colors: white, black, brown, gray, ivory