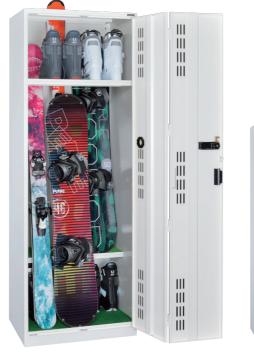

# Ski locker / Snowboard locker

A dedicated storage for ski and snowboard equipment.

It is a product design that can safely store important skis and snowboards in consideration of snow and humidity.

**KBD-4**: Locker for 4 set of Ski/ Sowboard equipment H.2000 W.700 D.600

Reinforced Doors, Combination Lock (Auto Zero Reset), Shelf x2, Mattress, Ventilation on top ceiling, Level adjusters \*\*Products made of Flag Hinges, Electrogalvanized Steel.

**KBD-2**: Locker for 4 set of Ski/ Sowboard equipment H.2000 W.369 D.600