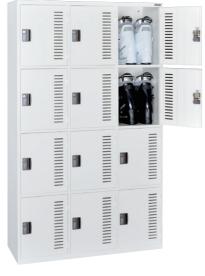

#### Door Color Variations (EKB type)

Boots Locker, 3 rows - 4 columns EKB3-4: for 12 persons

H.1690 W.1000 D.380

Horizontal weld-inserted boards, Drainage holes, Reinforced door, MX locks, Level adjusters \*\*Products made of Flag Hinges, Electrogalvanized Steel.

EKB3-5 : Boots Locker, 3 rows - 5 columns

H.2100 W.1000 D.380

Horizontal inserted-weld shelves with drainage holes, Reinforced doors, MX locks, Level adjusters. \*Products made of Flag Hinges, Electrogalvanized Steel.