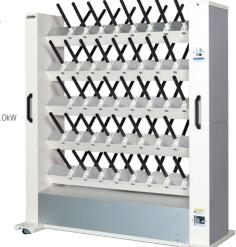

## Boot Dryer

Sanitizes and deodorizes function for boots inside by lowconcentration ozone, easy to move on casters for indoor use.

EKBK-S40-200 : Boots dryer for 40 persons

H.1920 W.1685 D.700

Power supply: Three-phase 200V(50Hz/60Hz)
Current: Max.22A Power consumption: Max.7.0kW

Boots dryer EKBK-S20-200B: for 20 persons

H.1330 W.1400 D.600

Power supply: Single-phase 200V (50Hz/60Hz)
Current: Max.16A Power consumption: Max.3.0kW

Sophisticated products ...

v