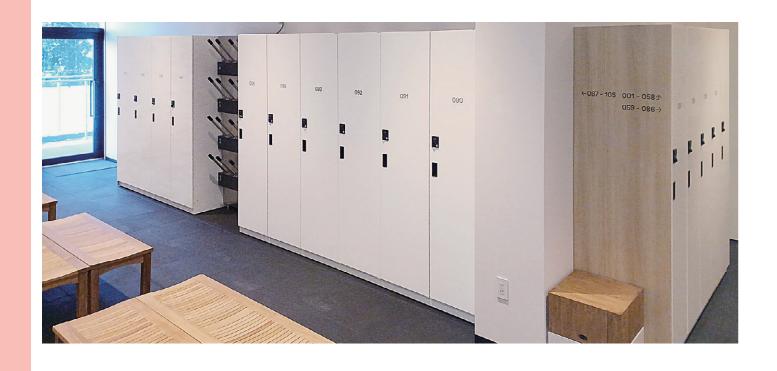

# Ski locker / Snowboard locker

A dedicated storage for ski and snowboard equipment.

It is a product design that can safely store important skis and snowboards in consideration of snow and humidity.

**KBD-4**: Locker for 4 set of Ski/ Sowboard equipment H.2000 W.700 D.600

Reinforced Doors, Combination Lock (Auto Zero Reset), Shelf x2, Mattress, Ventilation on top ceiling, Level adjusters \*\*Products made of Flag Hinges, Electrogalvanized Steel.

**KBD-2**: Locker for 4 set of Ski/ Sowboard equipment H.2000 W.369 D.600

Reinforced doors, Combination Lock (Auto Zero Reset), Shelf x2, Mattress, Ventilation on top ceiling, Level adjusters. \*\*Products made of Flag Hinges, Electrogalvanized Steel.

#### Door Color Variations (KBD / KBP type)

Lockers can be made of molten galvanized steel (highly corrosion resistant) in shapes and sizes to suit facilities.

KBP-4: Locker for 4 set of Ski/Sowboard equipment