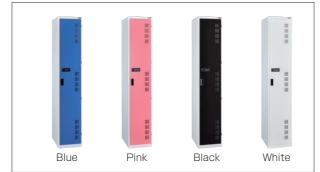

#### Door Color Variations (KBD / KBP type)

Lockers can be made of molten galvanized steel (highly corrosion resistant) in shapes and sizes to suit facilities.

KBP-4: Locker for 4 set of Ski/Sowboard equipment