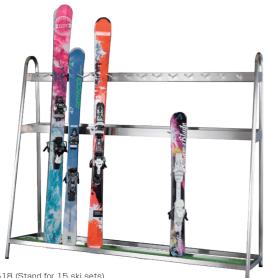

#### Ski/ Snowboard stands

The stands installed at the entrance of lodges and accommodations are Rust-resistant products made of stainless steel.

oKTD-1518 (Stand for 15 ski sets). Top support bars, which prevents skis from side shifting, are located hight 1200mm from the bottom of the skis.

KTD-1518 (Stand for 15 sets of cross-country skis)

H.1500 W.1800 D.500

KTD-1218 (Stand for 12 sets) of all-round skis

H.1500 W.1800 D.500 Stainless steel, Mattress with tray. \*Holds max133mm wide skis.

Stainless steel, Mattress with tray. \*\*Holds max 104mm wide skis.