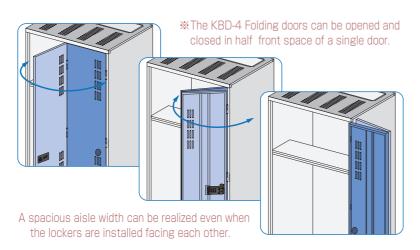

#### Door Color Variations (KBD / KBP type)

Lockers can be made of molten galvanized steel (highly corrosion resistant) in shapes and sizes to suit facilities.

KBP-4: Locker for 4 set of Ski/Sowboard equipment