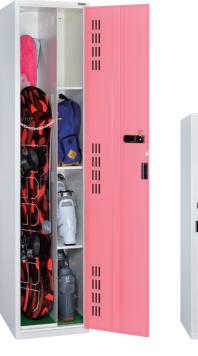

#### Door Color Variations (KBD / KBP type)

Lockers can be made of molten galvanized steel (highly corrosion resistant) in shapes and sizes to suit facilities.

KBP-4: Locker for 4 set of Ski/Sowboard equipment

H.2000 W.550 D.600

Reinforced Doors, Combination Lock (Auto Zero Reset), Shelf x3, Stainless-steel Hanger Pipex4, Mattress, Guard chain, Ventilation on top ceiling, Adjusters \*\*Products made of Flag Hinges, Electrogalvanized Steel.

\*KBP's boots storage shelves with multi-pipes saves space, so it make more space to store skis and snowboards.

**KBP-2**: Locker for 2 set of Ski/Sowboard equipment H.2000 W.450 D.600

Reinforced Doors, Combination Lock (Auto Zero Reset), Shelf x3, Stainless-steel Hanger Pipex2, Mattress, Guard chain, Ventilation on top ceiling, Adjusters \*\*Products made of Flag Hinges, Electrogalvanized Steel.