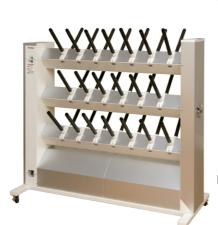

## Boot Dryer

Sanitizes and deodorizes function for boots inside by lowconcentration ozone, easy to move on casters for indoor use.

EKBK-S40-200 : Boots dryer for 40 persons

H.1920 W.1685 D.700

Power supply: Three-phase 200V(50Hz/60Hz)
Current: Max.22A Power consumption: Max.7.0kW

Boots dryer EKBK-S20-200B: for 20 persons

H.1330 W.1400 D.600

Power supply: Single-phase 200V (50Hz/60Hz)
Current: Max.16A Power consumption: Max.3.0kW

Sophisticated products ...

v