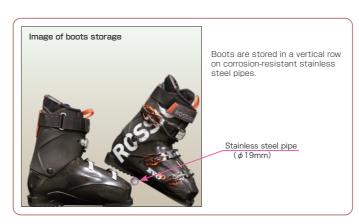

\*KBP's boots storage shelves with multi-pipes saves space, so it make more space to store skis and snowboards.

**KBP-2**: Locker for 2 set of Ski/Sowboard equipment H.2000 W.450 D.600

Reinforced Doors, Combination Lock (Auto Zero Reset), Shelf x3, Stainless-steel Hanger Pipex2, Mattress, Guard chain, Ventilation on top ceiling, Adjusters \*\*Products made of Flag Hinges, Electrogalvanized Steel.