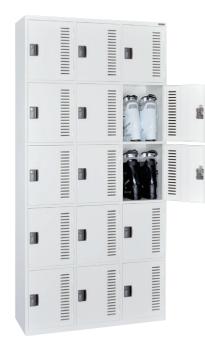

#### Door Color Variations (EKB type)

Boots Locker, 3 rows - 4 columns EKB3-4: for 12 persons

H.1690 W.1000 D.380

Horizontal weld-inserted boards, Drainage holes, Reinforced door, MX locks, Level adjusters \*\*Products made of Flag Hinges, Electrogalvanized Steel.

EKB3-5 : Boots Locker, 3 rows - 5 columns

H.2100 W.1000 D.380

Horizontal inserted-weld shelves with drainage holes, Reinforced doors, MX locks, Level adjusters. \*Products made of Flag Hinges, Electrogalvanized Steel.